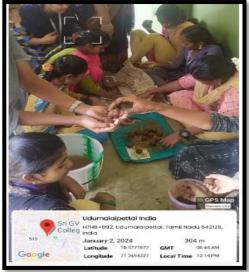

71

Spream Initiatives of Environmental Club

Events: Components Based Activity - Seed Ball Preparation.

Place: Srig. V.G. Visalakohi College for Homen Date: 04.12.2023 TO 15.12 2023

The Seed Balls making activity was conducted for all first year students as an initiative towards greening the environment. The increasing proposation is creating pressure on resources, which has sessifted in many environmental proplems. The aim of this activity was tortake the Student Community as well as public aware about the environment and its conservation. The objectives of this activity were to involve students in preparing seed Balls and distribute them among the students, teaching and non-tacking staff and to create awareness about a better environment among the public, in an innovative manner. The seed Ball to be prepared in the EVS stars chauss.

On 04.12 2023. All the first year students (Strongth 484) undergoing the Environmental Sciences Course, made 4,840 seed Balls of different segetables beed such as Mustard pumphin, neom. Conjunder seed, femigreek, cumin seed, signa nadiate and ladies finger. The seed balls were made by mixing Soil. Compost and regetables seeds. The students were instructed by the concerned teachers about the procedure of making the seed Balls. After making the seed balls, they were packed and dabeted, the seed Balls were distributed to all the students as well as the teaching and non-teaching start members of the college.