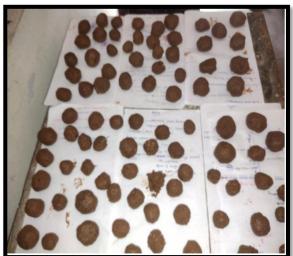

On 04.12 2023. All the first year students (Strongth 484) undergoing the Environmental Sciences Course, made 4,840 seed Balls of different segetables beed such as Mustard pumphin, neom. Conjunder seed, femigreek, cumin seed, signa nadiate and ladies finger. The seed balls were made by mixing Soil. Compost and regetables seeds. The students were instructed by the concerned teachers about the procedure of making the seed Balls. After making the seed balls, they were packed and dabeted, the seed Balls were distributed to all the students as well as the teaching and non-teaching start members of the college.