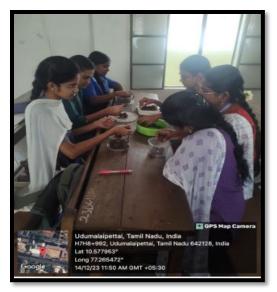

On 04.12 2023. All the first year students (Strongth 484) undergoing the Environmental Sciences Course, made 4,840 seed Balls of different segetables beed such as Mustard pumphin, neom. Conjunder seed, femigreek, cumin seed, signa nadiate and ladies finger. The seed balls were made by mixing Soil. Compost and regetables seeds. The students were instructed by the concerned teachers about the procedure of making the seed Balls. After making the seed balls, they were packed and dabeted, the seed Balls were distributed to all the students as well as the teaching and non-teaching start members of the college.