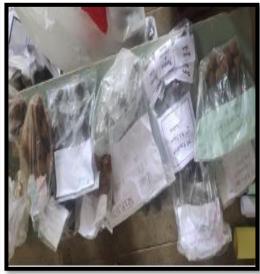

On 04.12 2023. All the first year students (Strongth 484) undergoing the Environmental Sciences Course, made 4,840 seed Balls of different segetables beed such as Mustard pumphin, neom. Conjunder seed, femigreek, cumin seed, signa nadiate and ladies finger. The seed balls were made by mixing Soil. Compost and regetables seeds. The students were instructed by the concerned teachers about the procedure of making the seed Balls. After making the seed balls, they were packed and dabeted, the seed Balls were distributed to all the students as well as the teaching and non-teaching start members of the college.

|                                                   | 73                                                                                                                                    |
|---------------------------------------------------|---------------------------------------------------------------------------------------------------------------------------------------|
| The soud balls we student of colle to grow plants | ere dispersion by the ige at the village are and trees.                                                                               |
| R. Gudli                                          |                                                                                                                                       |
| CONVENDR                                          | PRINCIPAL  PRINCIPAL  PRINCIPAL I/C  SRI GVG VISALAKSHI COLLEGE FOR WOMEN (AUTONOMOUS)  VENKATESA MILLS (POST),  UDUMALPET - 642 128. |
| 1000                                              |                                                                                                                                       |
|                                                   |                                                                                                                                       |