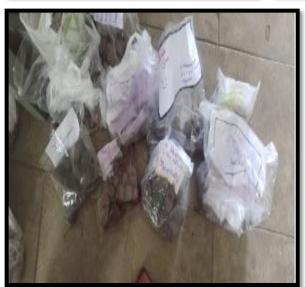

On 04.12 2023. All the first year students (Strongth 484) undergoing the Environmental Sciences Course, made 4,840 seed Balls of different segetables beed such as Mustard pumphin, neom. Conjunder seed, femigreek, cumin seed, signa nadiate and ladies finger. The seed balls were made by mixing Soil. Compost and regetables seeds. The students were instructed by the concerned teachers about the procedure of making the seed Balls. After making the seed balls, they were packed and dabeted, the seed Balls were distributed to all the students as well as the teaching and non-teaching start members of the college.

|                                                   | 73                                                                                                                                    |
|---------------------------------------------------|---------------------------------------------------------------------------------------------------------------------------------------|
| The soud balls we student of colle to grow plants | ere dispersion by the ige at the village are and trees.                                                                               |
| R. Gudli                                          |                                                                                                                                       |
| CONVENDR                                          | PRINCIPAL  PRINCIPAL  PRINCIPAL I/C  SRI GVG VISALAKSHI COLLEGE FOR WOMEN (AUTONOMOUS)  VENKATESA MILLS (POST),  UDUMALPET - 642 128. |
| 1000                                              |                                                                                                                                       |
|                                                   |                                                                                                                                       |