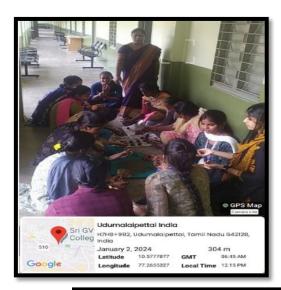

71

Spream Initiatives of Environmental Club

Events: Components Based Activity - Seed Ball Preparation.

Place: Srig. V.G. Visalakohi College for Homen Date: 04.12.2023 TO 15.12 2023

The Seed Balls making activity was conducted for all first year students as an initiative towards greening the environment. The increasing proposation is creating pressure on resources, which has sessifted in many environmental proplems. The aim of this activity was tortake the Student Community as well as public aware about the environment and its conservation. The objectives of this activity were to involve students in preparing seed Balls and distribute them among the students, teaching and non-tacking staff and to create awareness about a better environment among the public, in an innovative manner. The seed Ball to be prepared in the EVS stars chauss.

On 04.12 2023. All the first year students (Strongth 484) undergoing the Environmental Sciences Course, made 4,840 seed Balls of different segetables beed such as Mustard pumphin, neom. Conjunder seed, femigreek, cumin seed, signa nadiate and ladies finger. The seed balls were made by mixing Soil. Compost and regetables seeds. The students were instructed by the concerned teachers about the procedure of making the seed Balls. After making the seed balls, they were packed and dabeted, the seed Balls were distributed to all the students as well as the teaching and non-teaching start members of the college.