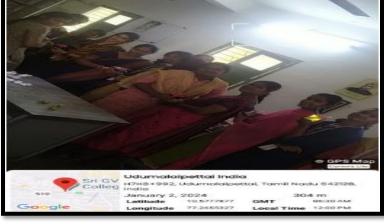

71

Spream Initiatives of Environmental Club

Events: Components Based Activity - Seed Ball Preparation.

Place: Srig. V.G. Visalakohi College for Homen Date: 04.12.2023 TO 15.12 2023

The Seed Balls making activity was conducted for all first year students as an initiative towards greening the environment. The increasing proposation is creating pressure on resources, which has sessifted in many environmental proplems. The aim of this activity was tortake the Student Community as well as public aware about the environment and its conservation. The objectives of this activity were to involve students in preparing seed Balls and distribute them among the students, teaching and non-tacking staff and to create awareness about a better environment among the public, in an innovative manner. The seed Ball to be prepared in the EVS stars chauss.

On 04.12 2023. All the first year students (Strongth 484) undergoing the Environmental Sciences Course, made 4,840 seed Balls of different segetables beed such as Mustard pumphin, neom. Conjunder seed, femigreek, cumin seed, signa nadiate and ladies finger. The seed balls were made by mixing Soil. Compost and regetables seeds. The students were instructed by the concerned teachers about the procedure of making the seed Balls. After making the seed balls, they were packed and dabeted, the seed Balls were distributed to all the students as well as the teaching and non-teaching start members of the college.