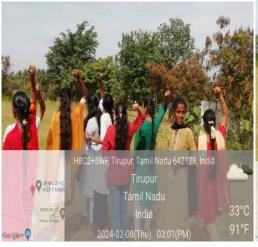

71

Spream Initiatives of Environmental Club

Events: Components Based Activity - Seed Ball Preparation.

Place: Srig. V.G. Visalakohi College for Homen Date: 04.12.2023 TO 15.12 2023

The Seed Balls making activity was conducted for all first year students as an initiative towards greening the environment. The increasing proposation is creating pressure on resources, which has sessifted in many environmental proplems. The aim of this activity was tortake the Student Community as well as public aware about the environment and its conservation. The objectives of this activity were to involve students in preparing seed Balls and distribute them among the students, teaching and non-tacking staff and to create awareness about a better environment among the public, in an innovative manner. The seed Ball to be prepared in the EVS stars chauss.

On 04.12 2023. All the first year students (Strongth 484) undergoing the Environmental Sciences Course, made 4,840 seed Balls of different segetables beed such as Mustard pumphin, neom. Conjunder seed, femigreek, cumin seed, signa nadiate and ladies finger. The seed balls were made by mixing Soil. Compost and regetables seeds. The students were instructed by the concerned teachers about the procedure of making the seed Balls. After making the seed balls, they were packed and dabeted, the seed Balls were distributed to all the students as well as the teaching and non-teaching start members of the college.

|                                                   | 73                                                                                                                                    |
|---------------------------------------------------|---------------------------------------------------------------------------------------------------------------------------------------|
| The soud balls we student of colle to grow plants | ere dispersion by the ige at the village are and trees.                                                                               |
| R. Gudli                                          |                                                                                                                                       |
| CONVENDR                                          | PRINCIPAL  PRINCIPAL  PRINCIPAL I/C  SRI GVG VISALAKSHI COLLEGE FOR WOMEN (AUTONOMOUS)  VENKATESA MILLS (POST),  UDUMALPET - 642 128. |
| 1000                                              |                                                                                                                                       |
|                                                   |                                                                                                                                       |