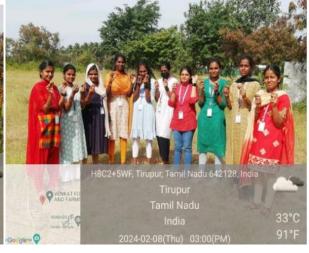

71

Spream Initiatives of Environmental Club

Events: Components Based Activity - Seed Ball Preparation.

Place: Srig. V.G. Visalakohi College for Homen Date: 04.12.2023 TO 15.12 2023

The Seed Balls making activity was conducted for all first year students as an initiative towards greening the environment. The increasing proposation is creating pressure on resources, which has sessifted in many environmental proplems. The aim of this activity was tortake the Student Community as well as public aware about the environment and its conservation. The objectives of this activity were to involve students in preparing seed Balls and distribute them among the students, teaching and non-tacking staff and to create awareness about a better environment among the public, in an innovative manner. The seed Ball to be prepared in the EVS stars chauss.

On 04.12 2023. All the first year students (Strongth 484) undergoing the Environmental Sciences Course, made 4,840 seed Balls of different segetables beed such as Mustard pumphin, neom. Conjunder seed, femigreek, cumin seed, signa nadiate and ladies finger. The seed balls were made by mixing Soil. Compost and regetables seeds. The students were instructed by the concerned teachers about the procedure of making the seed Balls. After making the seed balls, they were packed and dabeted, the seed Balls were distributed to all the students as well as the teaching and non-teaching start members of the college.

|                                                   | 73                                                                                                                                    |
|---------------------------------------------------|---------------------------------------------------------------------------------------------------------------------------------------|
| The soud balls we student of colle to grow plants | ere dispersion by the ige at the village are and trees.                                                                               |
| R. Gudli                                          |                                                                                                                                       |
| CONVENDR                                          | PRINCIPAL  PRINCIPAL  PRINCIPAL I/C  SRI GVG VISALAKSHI COLLEGE FOR WOMEN (AUTONOMOUS)  VENKATESA MILLS (POST),  UDUMALPET - 642 128. |
| 1000                                              |                                                                                                                                       |
|                                                   |                                                                                                                                       |