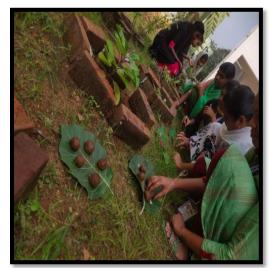

71

Spream Initiatives of Environmental Club

Events: Components Based Activity - Seed Ball Preparation.

Place: Srig. V.G. Visalakohi College for Homen Date: 04.12.2023 TO 15.12 2023

The Seed Balls making activity was conducted for all first year students as an initiative towards greening the environment. The increasing proposation is creating pressure on resources, which has sessifted in many environmental proplems. The aim of this activity was tortake the Student Community as well as public aware about the environment and its conservation. The objectives of this activity were to involve students in preparing seed Balls and distribute them among the students, teaching and non-tacking staff and to create awareness about a better environment among the public, in an innovative manner. The seed Ball to be prepared in the EVS stars chauss.

On 04.12 2023. All the first year students (Strongth 484) undergoing the Environmental Sciences Course, made 4,840 seed Balls of different segetables beed such as Mustard pumphin, neom. Conjunder seed, femigreek, cumin seed, signa nadiate and ladies finger. The seed balls were made by mixing Soil. Compost and regetables seeds. The students were instructed by the concerned teachers about the procedure of making the seed Balls. After making the seed balls, they were packed and dabeted, the seed Balls were distributed to all the students as well as the teaching and non-teaching start members of the college.